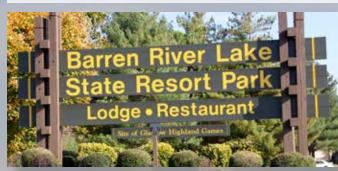

# **Hideaway Ridge Development**

Located only 10 minutes from Barren River State Park

**Barren River Lake State Resort Park** is a water-lover's paradise surrounded by forested rolling hills. The resort is located just a short drive from Kentucky's famous cave area, which includes Mammoth Cave National Park, the longest cave system in the world!

### Park Features & Recreational Facilities

**Louie B. Nunn Lodge** — Surrounded by rolling, tree covered hills, the lodge overlooks the beautiful 10,000 Acre Lake. The lodge has rooms with lake facing balconies and offers full amenities or try out a 2 bedroom, 2 bath cabin or upgrade to a villa with a gas fireplace.