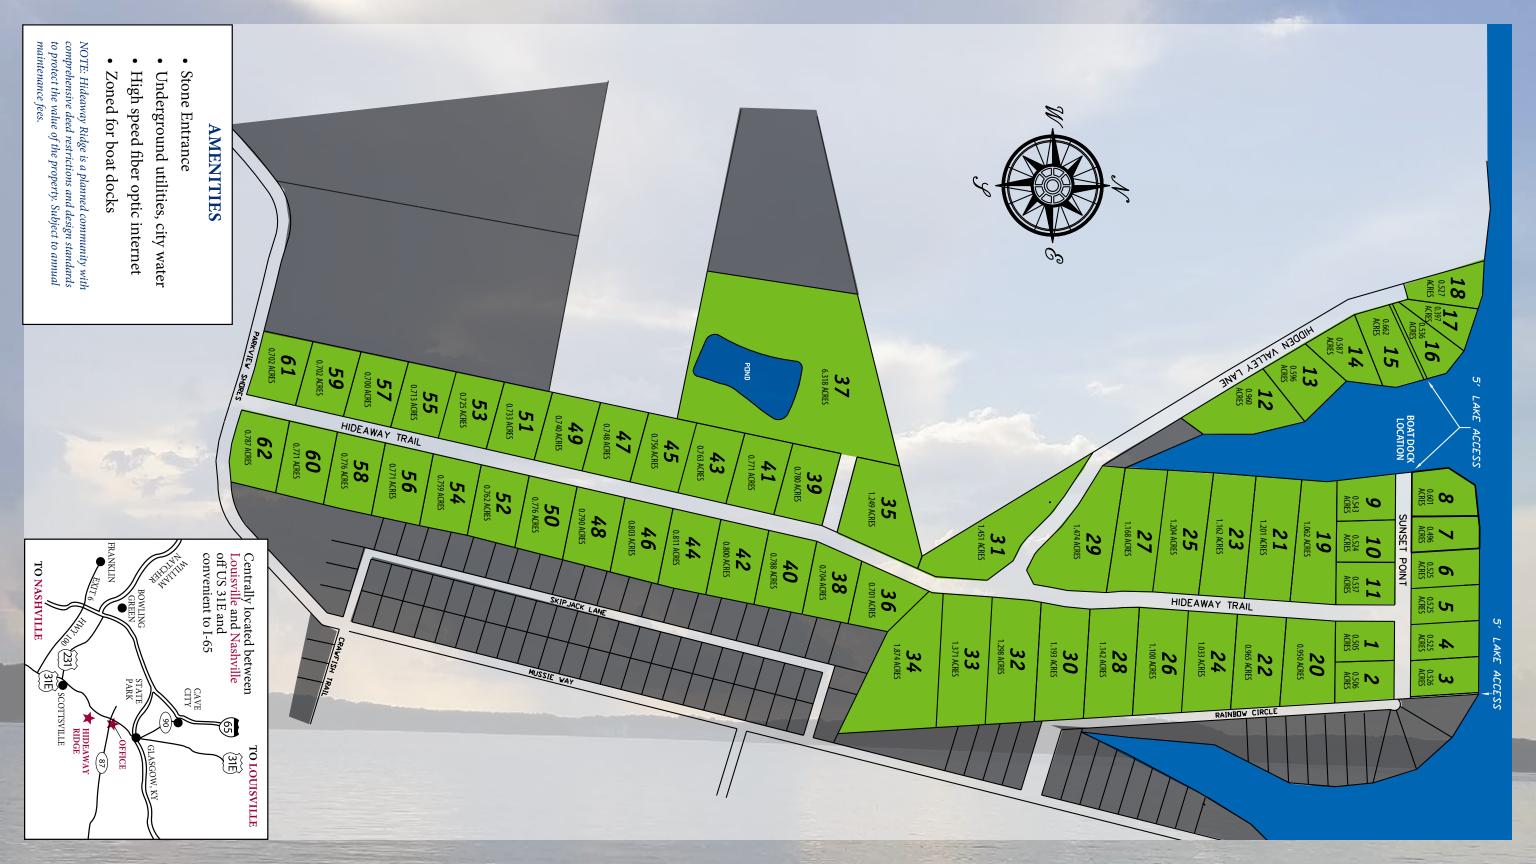

# **Hideaway Ridge location:**

355 Parkview Shores Road
Scottsville, KY 42164
1.5 Hours South of Louisville
1 Hour North of Nashville

Centrally located between Louisville and Nashville off US 31-E and convenient to I-65